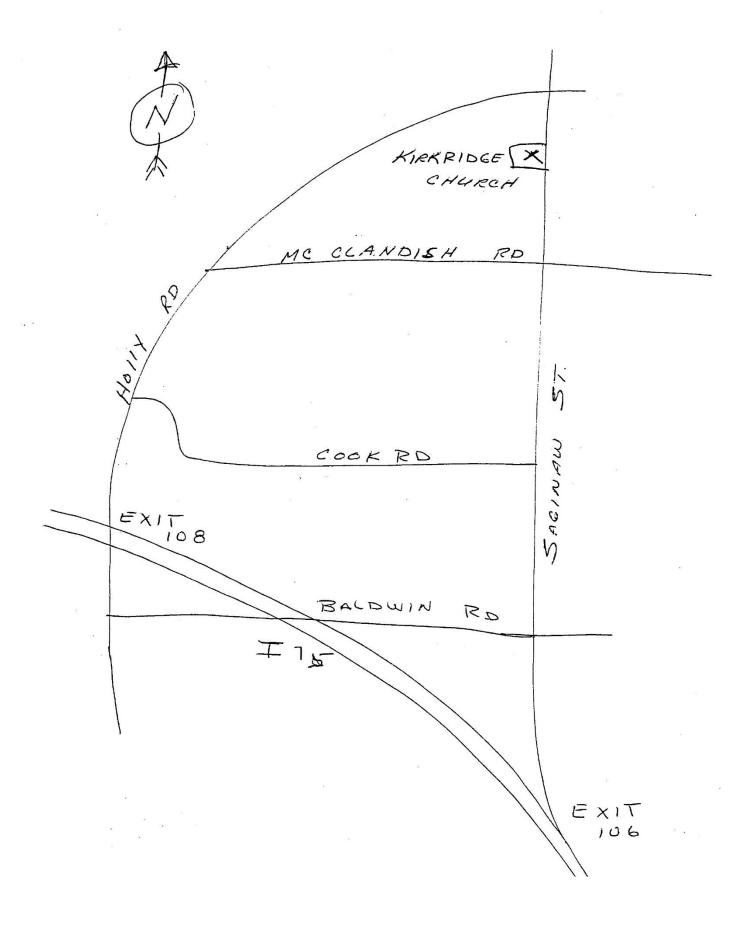

## Swap Meet / Flea Market / Craft Sale 2 FULL Days! August 18<sup>th</sup> & 19<sup>th,</sup> 2021 8am-5pm

Kirkridge Presbyterian Church
8070 S Saginaw Rd
Grand Blanc, MI 48439
(1/4 Mile south of Grand Mall)